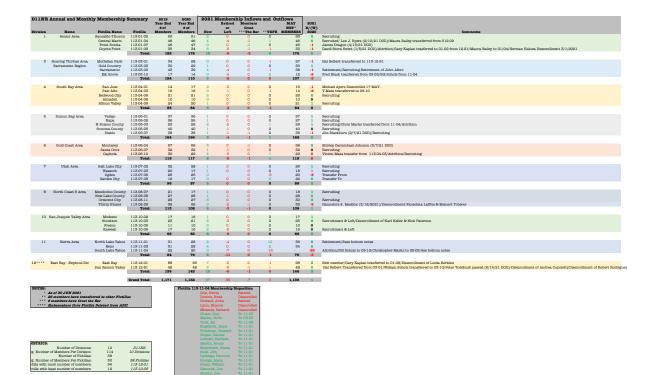

### HIGHLIGHTS

- 1. Membership Summary Monthly Reporting
  - i. Month-end June 2021Report attached Figure 1
  - ii. July MTD 2021 Report attached Figure 2
  - iii. The District membership and performance metrics as of June Month end:
    - 1. 37 D11NR Members have recruited new members
    - 2. 13 dis-enrollments have happened Districtwide
    - 3. 8 members have Crossed The Bar in 2021 (Figure 3)
    - 4. 34 members have been transferred from one Flotilla to another
    - 5. There have been 2 retirements during the month of June
  - iv. Each week the DCDRs will be receiving qualified prospective new member leads from me. Please follow up on them. The number of qualified leads has been increasing regularly.

# Figure 1 – JUNE 2021 D11 NR Month End Membership Report and Summary/Analysis

Prepared By : Jim Losi, D11NR, D80-HR

| <b>JIIMU</b> | Annual and Monthly Membership Summary 2019 2020 2021 Membership Inflows and Out |                   |                            |                  | tflows           |        |         |                  |         |             |              |
|--------------|---------------------------------------------------------------------------------|-------------------|----------------------------|------------------|------------------|--------|---------|------------------|---------|-------------|--------------|
|              |                                                                                 |                   | J                          | Year End<br># of | Year End<br># of |        | Retired | Members<br>Crost |         | MAY<br>NET* | 2021<br>B/(W |
| ivision      | Name                                                                            | Flotilla Name     | Flotilla                   | Members          | Members          | New    | Left    | * * * The Bar    | **TXFR  | MEMBERS     | 2020         |
| 1            | Senior Area                                                                     | Sausalito-Tiburon | 113-01-02                  | 53               | 51               | 2      | 0       | 0                | 0       | 53          | 2            |
|              |                                                                                 | Central Marin     | 113-01-04                  | 48               | 46               | 4      | -4      | -1               | 1       | 46          | 0            |
|              |                                                                                 | Point Bonita      | 113-01-07                  | 46               | 47               | 0      | 0       | -1               | 0       | 46          | -1           |
|              |                                                                                 | Coyote Point      | 113-01-09                  | 35               | 34               | 7      | -5      | -1               | -1      | 34          | 0            |
|              |                                                                                 |                   | Total:                     | 182              | 178              | 13     | -9      | -3               | 0       | 179         | 1            |
| 3            | Roaring Thirties Area                                                           | McClellan Park    | 113-03-01                  | 34               | 28               | 0      | 0       | 0                | -1      | 27          | -1           |
|              | Sacramento Region                                                               | Gold Country      | 113-03-03                  | 30               | 29               | 1      | 0       | 0                | 0       | 30          | 1            |
|              |                                                                                 | Sacramento        | 113-03-05                  | 43               | 39               | 4      | -4      | 0                | -1      | 38          | -1           |
|              |                                                                                 | Elk Grove         | 113-03-10                  | 17               | 14               | 0      | -4      | 0                | 2       | 12          | -2           |
|              |                                                                                 |                   | Total:                     | 124              | 110              | 5      | -8      | 0                | 0       | 107         | -3           |
| 4            | South Bay Area                                                                  | San Jose          | 113-04-01                  | 14               | 17               | 2      | -3      | 0                | 0       | 16          | -1           |
|              |                                                                                 | Palo Alto         | 113-04-03                  | 16               | 16               | 0      | -1      | 0                | -1      | 14          | -2           |
|              |                                                                                 | Redwood City      | 113-04-06                  | 21               | 21               | 2      | 0       | 0                | 0       | 23          | 2            |
|              |                                                                                 | Almaden           | 113-04-08                  | 10               | 10               | 0      | 0       | 0                | 0       | 10          | 0            |
|              |                                                                                 | Silicon Valley    | 113-04-09<br><b>Total:</b> | 24<br>85         | 20<br><b>84</b>  | 2<br>6 | 0<br>-4 | 0                | 0<br>-1 | 22<br>85    | 2            |
|              |                                                                                 |                   | Total:                     | 00               | 04               | •      |         | U                | -1      | 00          | - 1          |
| 5            | Suisun Bay Area                                                                 | Vallejo           | 113-05-01                  | 37               | 36               | 1      | 0       | 0                | 0       | 37          | 1            |
|              |                                                                                 | Napa              | 113-05-02                  | 26               | 26               | 1      | 0       | 0                | 0       | 27          | 1            |
|              |                                                                                 | N Solano County   | 113-05-03                  | 23               | 28               | 2      | -2      | 0                | 1       | 29          | 1            |
|              |                                                                                 | Sonoma County     | 113-05-05                  | 40               | 40               | 1      | -1      | 0                | 0       | 40          | 0            |
|              |                                                                                 | Diablo            | 113-05-07                  | 38               | 36               | 1      | -1      | -1               | 0       | 35          | -1           |
|              |                                                                                 |                   | Total:                     | 164              | 166              | 6      | -4      | -1               | 1       | 168         | 8            |
| 6            | Gold Coast Area                                                                 | Monterey          | 113-06-04                  | 57               | 56               | 3      | 0       | -1               | 0       | 58          | 2            |
|              |                                                                                 | Santa Cruz        | 113-06-07                  | 32               | 32               | 1      | -1      | 0                | 0       | 32          | 0            |
|              |                                                                                 | Capitola          | 113-06-10                  | 30               | 29               | 4      | -5      | 0                | 1       | 29          | 0            |
|              |                                                                                 |                   | Total:                     | 119              | 117              | 8      | -6      | -1               | 1       | 119         | 2            |
| 7            | Utah Area                                                                       | Salt Lake City    | 113-07-02                  | 32               | 28               | 1      | 0       | 0                | 0       | 29          | 1            |
|              |                                                                                 | Wasatch           | 113-07-03                  | 20               | 17               | 1      | 0       | 0                | 0       | 18          | 1            |
|              |                                                                                 | Ogden             | 113-07-06                  | 26               | 25               | 1      |         | 0                | -5      | 21          | -4           |
|              |                                                                                 | Garden City       | 113-07-08                  | 18               | 17               | 0      | 0       | 0                | 5       | 22          | 5            |
|              |                                                                                 |                   | Total:                     | 96               | 87               | 3      | 0       | 0                | 0       | 90          | 3            |
| 8            | North Coast 8 Area                                                              | Mendocino County  | 113-08-07                  | 21               | 17               | 2      | 0       | 0                | 0       | 19          | 2            |
|              |                                                                                 | New Lake County   | 113-08-08                  | 27               | 28               | 1      | -1      | 0                | 0       | 28          | 0            |
|              |                                                                                 | Crescent City     | 113-08-11                  | 29               | 27               | 3      | 0       | 0                | 0       | 30          | 3            |
|              |                                                                                 | Thirty Niners     | 113-08-39                  | 36               | 36               | 2      | -2      | -1               | 0       | 35          | -1           |
|              |                                                                                 |                   | Total:                     | 113              | 108              | 8      | -3      | -1               | 0       | 112         | 4            |
| 10           | San Joaquin Valley Area                                                         | Modesto           | 113-10-02                  | 17               | 16               | 2      | 0       | 0                | 0       | 18          | 2            |
|              |                                                                                 | Stockton          | 113-10-03                  | 23               | 21               | 5      | -5      | 0                | 0       | 21          | 0            |
|              |                                                                                 | Fresno            | 113-10-05                  | 11               | 10               | 0      | 0       | 0                | 0       | 10          | 0            |
|              |                                                                                 | Kaweah            | 113-10-06                  | 17               | 16               | 2      | -2      | 0                | 0       | 16          | 0            |
|              |                                                                                 |                   | Total:                     | 68               | 63               | 9      | -7      | 0                | 0       | 65          | 2            |
| 11           | Sierra Area                                                                     | North Lake Tahoe  | 113-11-01                  | 31               | 28               | 2      | -4      | 0                | 10      | 36          | 8            |
|              |                                                                                 | Reno              | 113-11-03                  | 31               | 28               | 5      | 0       | 0                | 2       | 35          | 7            |
|              |                                                                                 | South Lake Tahoe  | 113-11-04                  | 22               | 20               | 0      | -7      | 0                | -13     | -           | -20          |
|              |                                                                                 |                   | Total:                     | 84               | 76               | 7      | -11     | 0                | -1      | 71          | -5           |
| 3 * * * *    | East Bay - Neptune Div                                                          | East Bay          | 113-12-01                  | 88               | 95               | 7      | -3      | 0                | -1      | 98          | 3            |
|              |                                                                                 | San Ramon Valley  | 113-12-91                  | 48               | 48               | 3      | -3      | -2               | 1       | 47          | -1           |
|              |                                                                                 |                   | Total:                     | 136              | 143              | 10     | -6      | -2               | 0       | 145         | 2            |
|              |                                                                                 |                   |                            |                  |                  |        |         |                  |         |             |              |

OTES

- \* As of 12 JUL 2021 \* J4 members have transferred to other Flotillas \*\* 8 members have Crost the Bar \*\* Embarcadero Cove Flotilla Deleted from ADII

| IETRICS:                             |     |              |
|--------------------------------------|-----|--------------|
| Number of Divisions:                 | 10  | DIINR        |
| g. Number of Members Per Division:   | 114 | 10 Divisions |
| Number of Flotillas:                 | 38  |              |
| g. Number of Members Per Flotillas:  | 30  | 38 Flotillas |
| tilla with most number of members:   | 94  | 113-12-01    |
| otilla with least number of members: | 12  | 113-10-05    |