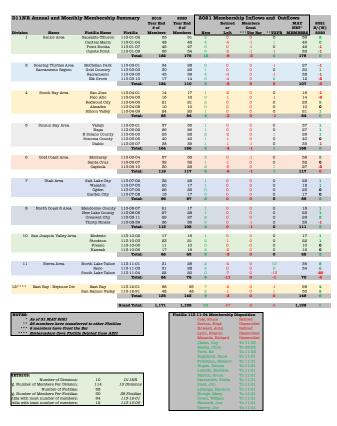

### **HIGHLIGHTS**

1. Membership Summary Monthly Reporting

i. Month end May 2021Report attached - Figure 1

- ii. June 2021 Report attached Figure 2
- iii. As of Friday, 14 May, the District has 1,138 members which is 6 better that year end 2020.
- iv. The District has attracted 60 new members, 48 members have either retired or left and 6 members have crossed the bar.
- 2. Recruiting Highlights Members Who Have Recruited New Members Figure 3
- 3. Converted 11 leads into Aux members nationally through my position as COO of AuxA.
- 4. Have fielded calls from 4 Flotillas in reeards to in person recruiting events.
- 5. As part of Operation Touch Point, I have had comms with 511 D11NR members. Anecdotal results to be presented at District Staff meeting.

Figure 1 – May 2021 D11 NR Month End Membership Report and Summary/Analysis

Prepared By : Jim Losi, D11NR, DSO-HI

Figure 2 – June 2021 Membership Summary and Analysis – Report as of 7 June 2021

|                           | Annual and Month                                                                                                                     | -                                  | -                                         | 2019<br>Year End<br># of | 2020<br>Year End<br># of | 2021                                                                                                                                                                                       | Members<br>Retired<br>or                                                                                              | Members<br>Crost                                                                                                                                                                               |         | MAY<br>NET* | 2021<br>B/(W) |
|---------------------------|--------------------------------------------------------------------------------------------------------------------------------------|------------------------------------|-------------------------------------------|--------------------------|--------------------------|--------------------------------------------------------------------------------------------------------------------------------------------------------------------------------------------|-----------------------------------------------------------------------------------------------------------------------|------------------------------------------------------------------------------------------------------------------------------------------------------------------------------------------------|---------|-------------|---------------|
| rision                    | Name                                                                                                                                 | Flotilla Name                      | Flotilla                                  | Members                  | Members                  | New                                                                                                                                                                                        | Left                                                                                                                  | ***The Bar                                                                                                                                                                                     | **TXFR  | MEMBERS     | 2020          |
| 1                         | Senior Area                                                                                                                          | Sausalito Tiburon<br>Central Marin | 113-01-02<br>113-01-04                    | 53<br>48                 | 51<br>46                 | 2                                                                                                                                                                                          | 0 4                                                                                                                   | -1                                                                                                                                                                                             | 0       | 53<br>46    | 2             |
|                           |                                                                                                                                      | Point Bonita                       | 113-01-04                                 | 48<br>46                 | 47                       | ő                                                                                                                                                                                          | 0                                                                                                                     | 4                                                                                                                                                                                              | 0       | 46          | -1            |
|                           |                                                                                                                                      | Coyote Point                       | 113-01-07                                 | 35                       | 34                       | 6                                                                                                                                                                                          | -5                                                                                                                    | 4                                                                                                                                                                                              | .1      | 33          | - 3           |
|                           |                                                                                                                                      | ,                                  | Total:                                    | 182                      | 178                      | 12                                                                                                                                                                                         | -9                                                                                                                    | -3                                                                                                                                                                                             | ō       | 178         | 0             |
|                           |                                                                                                                                      | McClellan Park                     | 113-03-01                                 |                          |                          | 0                                                                                                                                                                                          | 0                                                                                                                     |                                                                                                                                                                                                |         | 27          |               |
| 3                         | Roaring Thirties Area<br>Sacramento Region                                                                                           | McClellan Park<br>Gold Country     | 113-03-01                                 | 34                       | 28                       | 0                                                                                                                                                                                          | 0                                                                                                                     | 0                                                                                                                                                                                              | -1<br>0 | 27<br>30    | -1            |
|                           | Sacramento negion                                                                                                                    | Sacramento                         | 113-03-05                                 | 43                       | 39                       | 4                                                                                                                                                                                          | -4                                                                                                                    | ő                                                                                                                                                                                              | -1      | 38          | - â           |
|                           |                                                                                                                                      | Elk Grove                          | 113-03-10                                 | 17                       | 14                       | ō                                                                                                                                                                                          | -4                                                                                                                    | ō                                                                                                                                                                                              | 2       | 12          | -2            |
|                           |                                                                                                                                      |                                    | Total:                                    | 124                      | 110                      | 5                                                                                                                                                                                          | -8                                                                                                                    | 0                                                                                                                                                                                              | 0       | 107         | -3            |
|                           |                                                                                                                                      |                                    |                                           |                          |                          |                                                                                                                                                                                            |                                                                                                                       |                                                                                                                                                                                                |         |             |               |
| 4                         | South Bay Area                                                                                                                       | San Jose<br>Palo Alto              | 113-04-01                                 | 14<br>16                 | 17<br>16                 | 2                                                                                                                                                                                          | -3<br>-1                                                                                                              | 0                                                                                                                                                                                              | 0       | 16<br>14    | -1<br>-2      |
|                           |                                                                                                                                      | Redwood City                       | 113-04-06                                 | 81                       | 21                       | 2                                                                                                                                                                                          | ō                                                                                                                     | ő                                                                                                                                                                                              | 0       | 23          | 2             |
|                           |                                                                                                                                      | Almaden                            | 113-04-08                                 | 10                       | 10                       | ő                                                                                                                                                                                          | ŏ                                                                                                                     | ő                                                                                                                                                                                              | ő       | 10          | ö             |
|                           |                                                                                                                                      | Silicon Valley                     | 113-04-09                                 | 24                       | 20                       | 1                                                                                                                                                                                          | ó                                                                                                                     | 0                                                                                                                                                                                              | 0       | 21          | 1             |
|                           |                                                                                                                                      |                                    | Total:                                    | 85                       | 84                       | 5                                                                                                                                                                                          | -4                                                                                                                    | 0                                                                                                                                                                                              | -1      | 84          | 0             |
| 5                         |                                                                                                                                      | Valleto                            | 113-05-01                                 | 37                       | 36                       | - 1                                                                                                                                                                                        | 0                                                                                                                     | 0                                                                                                                                                                                              | 0       | 37          | 1             |
| ь                         | Suisun Bay Area                                                                                                                      | Vanejo<br>Napa                     | 113-05-01                                 | 26                       | 36<br>26                 | - 1                                                                                                                                                                                        | Ö                                                                                                                     | Ö                                                                                                                                                                                              | 0       | 37<br>27    | i             |
|                           |                                                                                                                                      | N Solano County                    | 113-05-03                                 | 23                       | 28                       | â                                                                                                                                                                                          | -8                                                                                                                    | ŏ                                                                                                                                                                                              | ĭ       | 29          | î             |
|                           |                                                                                                                                      | Sonoma County                      | 113-05-05                                 | 40                       | 40                       | ï                                                                                                                                                                                          | -1                                                                                                                    | ō                                                                                                                                                                                              | o       | 40          | o             |
|                           |                                                                                                                                      | Diablo                             | 113-05-07                                 | 38                       | 36                       | 1                                                                                                                                                                                          | -1                                                                                                                    | -1                                                                                                                                                                                             | 0       | 35          | -1            |
|                           |                                                                                                                                      |                                    | Total:                                    | 164                      | 166                      | 6                                                                                                                                                                                          | -4                                                                                                                    | -1                                                                                                                                                                                             | 1       | 168         | 2             |
| 6                         | Gold Coast Area                                                                                                                      | Monterey                           | 113-06-04                                 | 57                       | 56                       | 3                                                                                                                                                                                          | 0                                                                                                                     | -1                                                                                                                                                                                             | 0       | 58          | 2             |
| 0                         | GOIG COMM APON                                                                                                                       | Santa Cruz                         | 113-06-04                                 | 38                       | 32                       | 1                                                                                                                                                                                          | -1                                                                                                                    | 0                                                                                                                                                                                              | o       | 32          | ő             |
|                           |                                                                                                                                      | Capitola                           | 113-06-10                                 | 30                       | 29                       | 2                                                                                                                                                                                          | -6                                                                                                                    | ŏ                                                                                                                                                                                              | ĭ       | 27          | -8            |
|                           |                                                                                                                                      | coproca                            | Total:                                    | 119                      | 117                      | 6                                                                                                                                                                                          | -6                                                                                                                    | -1                                                                                                                                                                                             | 1       | 117         | 0             |
|                           |                                                                                                                                      |                                    |                                           |                          |                          |                                                                                                                                                                                            |                                                                                                                       |                                                                                                                                                                                                |         |             |               |
| 7                         | Utah Area                                                                                                                            | Salt Lake City                     | 113-07-02                                 | 32                       | 28                       | 1                                                                                                                                                                                          | 0                                                                                                                     | 0                                                                                                                                                                                              | 0       | 29          | 1             |
|                           |                                                                                                                                      | Wasatch<br>Odden                   | 113-07-03<br>113-07-06                    | 20                       | 17                       | 1                                                                                                                                                                                          | 0                                                                                                                     | 0                                                                                                                                                                                              | 0       | 18          | -5            |
|                           |                                                                                                                                      | Garden City                        | 113-07-08                                 | 18                       | 17                       | ň                                                                                                                                                                                          | 0                                                                                                                     | ŏ                                                                                                                                                                                              | n<br>R  | 20          |               |
|                           |                                                                                                                                      |                                    | Total:                                    | 96                       | 87                       | 2                                                                                                                                                                                          | ō                                                                                                                     | Ö                                                                                                                                                                                              | 0       | 89          | 2             |
|                           |                                                                                                                                      |                                    |                                           |                          |                          |                                                                                                                                                                                            |                                                                                                                       |                                                                                                                                                                                                |         |             |               |
| 8                         | North Coast 8 Area                                                                                                                   | Mendocino County                   | 113-08-07                                 | 21                       | 17                       | 1                                                                                                                                                                                          | 0                                                                                                                     | 0                                                                                                                                                                                              | 0       | 18          | 1             |
|                           |                                                                                                                                      | New Lake County                    | 113-08-08<br>113-08-11                    | 27<br>29                 | 28<br>27                 | 1 2                                                                                                                                                                                        | 0                                                                                                                     | 0                                                                                                                                                                                              | 0       | 29<br>29    | 1 2           |
|                           |                                                                                                                                      | Crescent City<br>Thirty Niners     | 113-08-11                                 | 29                       | 27                       | 0                                                                                                                                                                                          | 0                                                                                                                     | -1                                                                                                                                                                                             | 0       | 29          | å             |
|                           |                                                                                                                                      | murcy remers                       | Total:                                    | 113                      | 108                      | 4                                                                                                                                                                                          | 0                                                                                                                     | -1                                                                                                                                                                                             | 0       | 111         | 3             |
|                           |                                                                                                                                      |                                    |                                           |                          |                          |                                                                                                                                                                                            |                                                                                                                       |                                                                                                                                                                                                |         |             |               |
| 10                        | San Joaquin Valley Area                                                                                                              | Modesto                            | 113-10-02                                 | 17                       | 16                       | 1                                                                                                                                                                                          | 0                                                                                                                     | 0                                                                                                                                                                                              | 0       | 17          | 1             |
|                           |                                                                                                                                      | Stockton                           | 113-10-03                                 | 23                       | 21                       | 2                                                                                                                                                                                          | - 4                                                                                                                   | 0                                                                                                                                                                                              | 0       | 22          | 1             |
|                           |                                                                                                                                      | Fresno<br>Kaweah                   | 113-10-05<br>113-10-06                    | 11<br>17                 | 10<br>16                 | 0 2                                                                                                                                                                                        | 0 -2                                                                                                                  | 0                                                                                                                                                                                              | 0       | 10<br>16    | 0             |
|                           |                                                                                                                                      | Kawean                             | Total:                                    | 68                       | 63                       | 8                                                                                                                                                                                          | -8                                                                                                                    | 0                                                                                                                                                                                              | 0       | 65          | 2             |
|                           |                                                                                                                                      |                                    | 20141.                                    | ~                        |                          | -                                                                                                                                                                                          |                                                                                                                       | •                                                                                                                                                                                              | •       | - 00        | -             |
| 11                        | Sierra Area                                                                                                                          | North Lake Tahoe                   | 113-11-01                                 | 31                       | 28                       | 2                                                                                                                                                                                          | -4                                                                                                                    | 0                                                                                                                                                                                              | 10      | 36          | 8             |
|                           |                                                                                                                                      | Reno                               | 113-11-03                                 | 31                       | 28                       | 4                                                                                                                                                                                          | 0                                                                                                                     | 0                                                                                                                                                                                              | 2       | 34          | 6             |
|                           |                                                                                                                                      | South Lake Tahoe                   | 113-11-04                                 | 22                       | 20                       | 0                                                                                                                                                                                          | -7                                                                                                                    | 0                                                                                                                                                                                              | -13     | 70          | -20           |
|                           |                                                                                                                                      |                                    | Total:                                    | 84                       | 76                       | 6                                                                                                                                                                                          | -11                                                                                                                   | 0                                                                                                                                                                                              | -1      | 70          | -6            |
|                           | East Bay - Neptune Div                                                                                                               | East Bay                           | 113-12-01                                 | 88                       | 95                       | 7                                                                                                                                                                                          | -2                                                                                                                    | 0                                                                                                                                                                                              | - 4     | 99          | 4             |
|                           |                                                                                                                                      | San Ramon Valley                   | 113-12-91                                 | 48                       | 48                       | 2                                                                                                                                                                                          | -1                                                                                                                    | ō                                                                                                                                                                                              | i       | 50          | 2             |
|                           |                                                                                                                                      |                                    | Total:                                    | 136                      | 143                      | 9                                                                                                                                                                                          | -3                                                                                                                    | 0                                                                                                                                                                                              | 0       | 149         | 6             |
|                           |                                                                                                                                      |                                    | Grand Total:                              | 1,171                    | 1,132                    | 60                                                                                                                                                                                         | -48                                                                                                                   |                                                                                                                                                                                                |         | 1,138       | 6             |
|                           |                                                                                                                                      |                                    | Grand Total:                              | 1,171                    | 1,132                    | 60                                                                                                                                                                                         | 48                                                                                                                    | -0                                                                                                                                                                                             | U       | 1,138       |               |
|                           | As of 7 JUN 2021<br>26 members have transfe<br>6 members have Crost th<br>Embarcadero Cove Flotil                                    | e Bar                              |                                           |                          | Flotilla 113             | Cole, Bru<br>Dorton, F<br>Howard,<br>Lynn, Sh<br>Mirands,<br>Chism, G<br>Marks, C<br>York, Ed<br>Englekirii<br>Friedmar<br>Hogan, D<br>Lewicki, I<br>Martin, F<br>Starcevice<br>Snell, Jim | oe<br>irad<br>John<br>aron<br>Richard<br>uy<br>hris<br>c, Dana<br>a, Howard<br>ennis<br>Barbara<br>Sruce<br>h, Shella | Retired Disenvolled Disenvolled Disenvolled Disenvolled Disenvolled Disenvolled Disenvolled To 11-03 To 05-03 To 11-01 |         |             |               |
| Numbe                     | Number of Divisions:<br>r of Members Per Division:<br>Number of Flotillas:<br>r of Members Per Flotillas:                            | 10<br>114<br>38<br>30              | 10 Divisions<br>38 Flotillas              |                          |                          | Lyzenga,<br>Kortge, l                                                                                                                                                                      | Harmon<br>Jary                                                                                                        | To 11-01<br>To 11-01                                                                                                                                                                           |         |             |               |
| Numbe<br>Numbe<br>a with  | Number of Divisions:<br>r of Members Per Division:<br>Number of Flotillas:<br>r of Members Per Flotillas:<br>most number of members: | 114<br>38<br>30<br>94              | 10 Divisions<br>38 Flotillas<br>113-18-01 |                          |                          | Lyzenga,<br>Kortge, l<br>Green, W                                                                                                                                                          | Harmon<br>Mary<br>Illiam                                                                                              | To 11-01<br>To 11-01<br>To 11-01                                                                                                                                                               |         |             |               |
| Numbe<br>Numbe<br>la with | Number of Divisions:<br>r of Members Per Division:<br>Number of Flotillas:<br>r of Members Per Flotillas:                            | 114<br>38<br>30                    | 10 Divisions<br>38 Flotillas              |                          |                          | Lyzenga,<br>Kortge, l                                                                                                                                                                      | Harmon<br>dary<br>Illiam<br>Joe                                                                                       | To 11-01<br>To 11-01                                                                                                                                                                           |         |             |               |