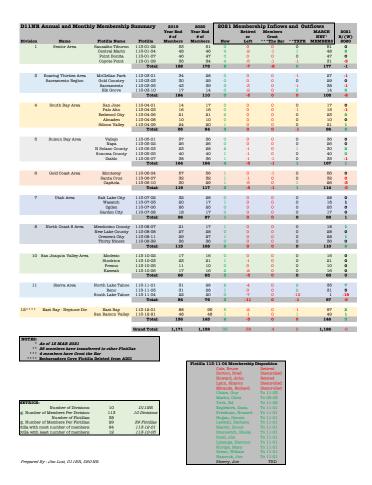

#### **HIGHLIGHTS**

1. Presented District 2021 HR Plan and/or Recruiting Quick Start Plan (Running Schedule):

- a. Division 1 27 JAN 2021
- b. Division 10 3 FEB 2021
- c. Division 8 10 FEB 2021
- d. Division 3 11 FEB 2021
- e. Division 11 22 FEB 2021
- f. Flotilla 12-01 10 MAR 2021
- g. Division 4 24 MAR 2021
- h. I would like to urge all of our DCDRs to schedule a presentation of the Quick Start Recruiting tool.
- 2. Membership Summary Monthly Reporting
  - i. Month end MARCH 2021Report attached Figure 1
  - ii. APRIL 2021 Report attached Figure 2
- 3. Began the planning process for a centralized recruiting virtual event.
- 4. Converted 8 leads into Aux members nationally through my position as COO of AuxA.
- 5. As part of Operation Touch Point, I have had comms with 401 D11NR members. Anecdotal results to be presented at District Staff meeting.

Exhibit 1 - MARCH 2021 Month End Membership Report and Summary/Analysis

Exhibit 2 – APRIL 2021 Membership Summary and Analysis – Report as of 11 APRIL 2021

| 11NR      | Annual and Month            | ly Membership Summary               |                     | 2019<br>Year End | 2020<br>Year End | 2021 Membership Inflows and Outflows Retired Members MARCH |            |                      |        |                 | 2021<br>B/(W) |
|-----------|-----------------------------|-------------------------------------|---------------------|------------------|------------------|------------------------------------------------------------|------------|----------------------|--------|-----------------|---------------|
| ivision   | Name                        | Flotilla Name                       | Flotilla            | # of<br>Members  | # of<br>Members  | New                                                        | or<br>Left | Crost<br>***The Bar  | **TXFR | NET'<br>MEMBERS | B/(W          |
| 1 l       | Senior Area                 | Sausalito Tiburon                   | 113-01-02           | 53               | 51               | New                                                        | Derr       | O Dar                | 0      | 52              | 1             |
|           |                             | Central Marin                       | 113-01-04           | 48               | 46               | 4                                                          | -3         | -1                   | 1      | 47              | î             |
|           |                             | Point Bonita                        | 113-01-07           | 46               | 47               | 0                                                          | ó          | 0                    | 0      | 47              | 0             |
|           |                             | Coyote Point                        | 113-01-09           | 35               | 34               |                                                            | -6         | -1                   | -1     | 32              | -2            |
|           |                             |                                     | Total:              | 182              | 178              | 10                                                         | -8         | -2                   | 0      | 178             | 0             |
|           |                             |                                     |                     |                  |                  |                                                            |            |                      |        |                 |               |
| 3         | Roaring Thirties Area       | McClellan Park                      | 113-03-01           | 34               | 28               | 0                                                          | 0          | 0                    | -1     | 27              | -1            |
|           | Sacramento Region           | Gold Country                        | 113-03-03           | 30               | 29               | 0                                                          | 0          | 0                    | 0      | 29              | 0             |
|           |                             | Sacramento                          | 113-03-05           | 43               | 39               | 3                                                          | -3         | 0                    | -1     | 38              | -1            |
|           |                             | Elk Grove                           | 113-03-10           | 17               | 14               | 0                                                          | -3         | 0                    | 2      | 13              | -1            |
|           |                             |                                     | Total:              | 124              | 110              | 3                                                          | -6         | 0                    | 0      | 107             | -3            |
|           |                             |                                     |                     |                  |                  |                                                            |            |                      |        |                 |               |
| 4         | South Bay Area              | San Jose                            | 113-04-01           | 14               | 17               | 0                                                          | 0          | 0                    | 0      | 17              | 0             |
|           |                             | Palo Alto                           | 113-04-03           | 16               | 16               | 0                                                          | 0          | 0                    | -1     | 15              | 1             |
|           |                             | Redwood City                        | 113-04-06           | 21               | 21               | 2                                                          | 0          | 0                    | 0      | 23              | 2             |
|           |                             | Almaden                             | 113-04-08           | 10               | 10               | 0                                                          | 0          | 0                    | 0      | 10              | 0             |
|           |                             | Silicon Valley                      | 113-04-09<br>Total: | 24<br>85         | 20<br>84         | 3                                                          | 0          | 0                    | -1     | 21<br>86        | 2             |
|           |                             |                                     | Totali              | 88               | 84               | 3                                                          | U          | 0                    | -1     | 86              | 2             |
| 5         | Suisun Bay Area             | Vallejo                             | 113-05-01           | 37               | 36               | 1                                                          | 0          | 0                    | 0      | 37              | 1             |
|           | Dunium Day Atte             | Napa                                | 113-05-02           | 26               | 26               | i                                                          | ŏ          | ő                    | ő      | 27              | - î           |
|           |                             | N Solano County                     | 113-05-02           | 23               | 28               | 2                                                          | -2         | ő                    | 1      | 29              | i             |
|           |                             | Sonoma County                       | 113-05-05           | 40               | 40               | ñ                                                          | - 4        | ő                    | o      | 40              | ô             |
|           |                             | Diablo Diablo                       | 113-05-07           | 38               | 36               | - 1                                                        | - 4        | -1                   | Ö      | 35              | - 4           |
|           |                             |                                     | Total:              | 164              | 166              | 6                                                          | -4         | -1                   | 1      | 168             | 2             |
|           |                             |                                     |                     |                  | -30              |                                                            | _          |                      |        |                 | -             |
| 6         | Gold Coast Area             | Monterey                            | 113-06-04           | 57               | 56               | 1                                                          | 0          | -1                   | 0      | 56              | 0             |
|           |                             | Santa Cruz                          | 113-06-07           | 32               | 32               | 1                                                          | -1         | 0                    | 0      | 32              | 0             |
|           |                             | Capitola                            | 113-06-10           | 30               | 29               | 1                                                          | -6         | ó                    | 1      | 26              | -3            |
|           |                             |                                     | Total:              | 119              | 117              | 3                                                          | -6         | -1                   | 1      | 114             | -3            |
|           |                             |                                     |                     |                  |                  |                                                            |            |                      |        |                 |               |
| 7         | Utah Area                   | Salt Lake City                      | 113-07-02           | 32               | 28               | 1                                                          | 0          | 0                    | 0      | 29              | 1             |
|           |                             | Wasatch                             | 113-07-03           | 20               | 17               | 1                                                          | 0          | 0                    | 0      | 18              | 1             |
|           |                             | Ogden                               | 113-07-06           | 26               | 25               | 0                                                          | 0          | 0                    | 0      | 25              | 0             |
|           |                             | Garden City                         | 113-07-08           | 18               | 17               | 0                                                          | 0          | 0                    | 0      | 17              | 0             |
|           |                             |                                     | Total:              | 96               | 87               | 2                                                          | 0          | 0                    | 0      | 89              | 2             |
| В         | North Coast 8 Area          |                                     | 113-08-07           | 21               | 17               | 1                                                          | 0          | 0                    | 0      | 18              | - 1           |
|           | North Coast 8 Area          | Mendocino County<br>New Lake County | 113-08-07           | 27               | 28               | 0                                                          | Ö          | Ö                    | 0      | 28              | 0             |
|           |                             | Crescent City                       | 113-08-08           | 29               | 27               | 2                                                          | ő          | ŏ                    | 0      | 29              | 2             |
|           |                             | Thirty Niners                       | 113-08-39           | 36               | 36               | ő                                                          | o          | -1                   | 0      | 35              | å             |
|           |                             | Thirty Niners                       | Total:              | 113              | 108              | 3                                                          | 0          | -1                   | 0      | 110             | 2             |
|           |                             |                                     | Totali              | 110              | 100              |                                                            |            | - 12                 | U      | 110             | •             |
|           | San Joaquin Valley Area     | Modesto                             | 113-10-02           | 17               | 16               | 0                                                          | 0          | 0                    | 0      | 16              | 0             |
|           |                             | Stockton                            | 113-10-03           | 23               | 21               | 2                                                          | a a        | 0                    | 0      | 22              | - 1           |
|           |                             | Fresno                              | 113-10-05           | 11               | 10               | 0                                                          | 0          | ó                    | o      | 10              | 0             |
|           |                             | Kaweah                              | 113-10-06           | 17               | 16               | 2                                                          | -2         | ó                    | 0      | 16              | 0             |
|           |                             |                                     | Total:              | 68               | 63               | 4                                                          | -3         | 0                    | 0      | 64              | 1             |
|           |                             |                                     |                     |                  |                  |                                                            |            |                      |        |                 |               |
| 11        | Sierra Area                 | North Lake Tahoe                    | 113-11-01           | 31               | 28               | 2                                                          | -4         | 0                    | 10     | 36              | 8             |
|           |                             | Reno                                | 113-11-03           | 31               | 28               | 4                                                          | 0          | 0                    | 2      | 34              | 6             |
|           |                             | South Lake Tahoe                    | 113-11-04           | 22               | 20               | 0                                                          | -7         | 0                    | -13    |                 | -20           |
|           |                             |                                     | Total:              | 84               | 76               | 6                                                          | -11        | 0                    | - 41   | 70              | -6            |
| 2****     | East Bay - Neptune Div      | East Bay                            | 113-12-01           | 88               | 95               | 7                                                          | -2         | 0                    | -1     | 99              | 4             |
|           | zest Bay - Neptune Div      | East Bay<br>San Ramon Valley        | 113-12-01           | 88<br>48         | 95<br>48         | ,                                                          | -2         | 0                    | - 1    | 99<br>49        | - 1           |
|           |                             | oun ramon valley                    | Total:              | 136              | 143              | . 8                                                        | -3         | 0                    | 0      | 148             | 8             |
|           |                             |                                     | 10(31)              | 136              | 143              | •                                                          | .0         | •                    |        | 148             | - 6           |
|           |                             |                                     | Grand Total:        | 1,171            | 1,132            | 48                                                         | -41        | -5                   | 0      | 1,134           | 2             |
|           |                             |                                     |                     | -,-/-            | -,-50            |                                                            |            | _                    | _      | -,              | -             |
| OTES:     |                             |                                     |                     |                  | Flotilla 113     |                                                            | mbership D |                      |        |                 |               |
| •         | As of 11 APR 2021           |                                     |                     |                  |                  | Cole, Bru                                                  |            | Retired              |        |                 |               |
| •••       | 26 members have transfe     | rred to other FlotiL                | las                 |                  |                  | Dorton, E                                                  |            | Disenrolled          |        |                 |               |
|           | S members have Crost th     | Bar                                 |                     |                  |                  | Howard,                                                    | John       | Retired              |        |                 |               |
| ••••      | Embarcadero Cove Flotili    | a Deleted from ADI                  | I                   |                  |                  | Lynn, Sh                                                   |            | Disenrolled          |        |                 |               |
|           |                             |                                     |                     |                  |                  | Mirands,                                                   | Richard    | Disenrolled          |        |                 |               |
|           |                             |                                     |                     |                  |                  | Chism, Gr                                                  |            | To 11-03             |        |                 |               |
|           |                             |                                     |                     |                  |                  | Marks, Cl                                                  | hris       | To 05-03             |        |                 |               |
|           |                             |                                     |                     |                  |                  |                                                            |            |                      |        |                 |               |
|           |                             |                                     |                     |                  |                  | Englektrk<br>Friedman                                      | , Dana     | To 11-01<br>To 11-01 |        |                 |               |
|           |                             |                                     |                     |                  |                  |                                                            |            | To 11:01             |        |                 |               |
|           |                             |                                     |                     |                  |                  |                                                            |            | To 11-01             |        |                 |               |
| ETRICS:   |                             |                                     |                     |                  |                  | Martin, B                                                  |            | To 11:01             |        |                 |               |
| LARIUS:   | Number of Divisions:        | 10                                  | DIINB               |                  |                  | Starcevic                                                  | h Challe   | To 11-01             |        |                 |               |
| Number    | r of Members Per Division:  | 113                                 | 10 Divisions        |                  |                  |                                                            |            | To 11-01             |        |                 |               |
|           | Number of Flotillas:        | 38                                  |                     |                  |                  |                                                            |            | To 11-01             |        |                 |               |
| Number    | r of Members Per Flotillas: | 30                                  | 38 Flotillas        |                  |                  | Kortge, h                                                  |            | To 11-01             |        |                 |               |
|           | most number of members:     | 94                                  | 113-12-01           |                  |                  | Green, W                                                   |            | To 11-01             |        |                 |               |
|           |                             |                                     |                     |                  |                  |                                                            |            |                      |        |                 |               |
| illa with | least number of members:    | 12                                  | 113-10-0F           |                  |                  |                                                            |            |                      |        |                 |               |
| illa with | least number of members:    | 12                                  | 113-10-05           |                  |                  | Hancock,<br>Sherry, J                                      |            | To 11-01<br>To 11-01 |        |                 |               |