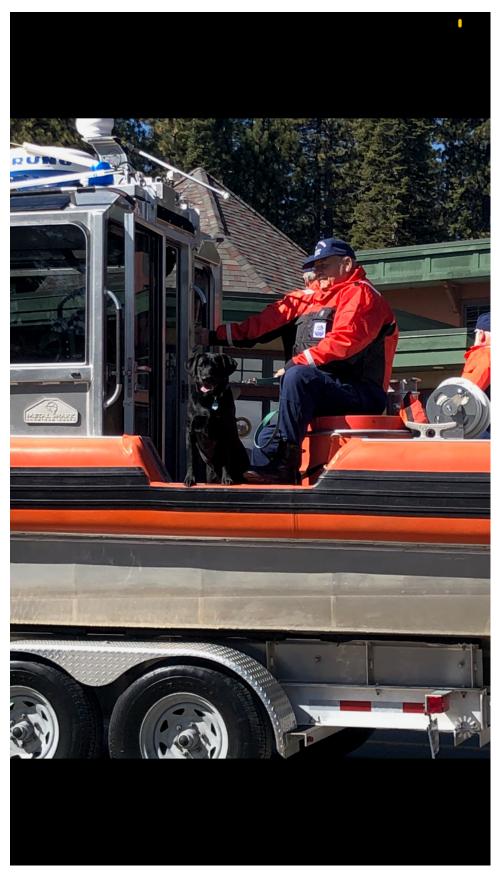

# **Photos**

MK1 Jokinen, AUX Henderson, Stolz and Gilmore at parade line up.

STA Lake Tahoe RBS in Snow Fest 2020 Parade

**AUX Bill Stolz and Freya** 

AUX Bill Stolz, Jerry Gilmore and Dan Powers, 1101, pre Polar Bear swim 2020.