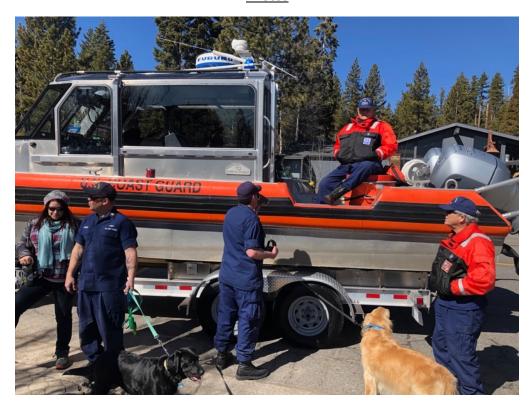

# **Photos**

MK1 Jokinen, AUX Henderson, Stolz and Gilmore at parade line up.

STA Lake Tahoe RBS in Snow Fest 2020 Parade

**AUX Bill Stolz and Freya** 

AUX Bill Stolz, Jerry Gilmore and Dan Powers, 1101, pre Polar Bear swim 2020.