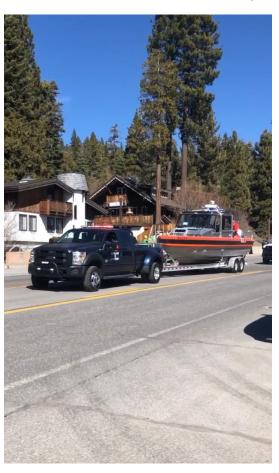

# **Photos**

MK1 Jokinen, AUX Henderson, Stolz and Gilmore at parade line up.

STA Lake Tahoe RBS in Snow Fest 2020 Parade

**AUX Bill Stolz and Freya** 

AUX Bill Stolz, Jerry Gilmore and Dan Powers, 1101, pre Polar Bear swim 2020.