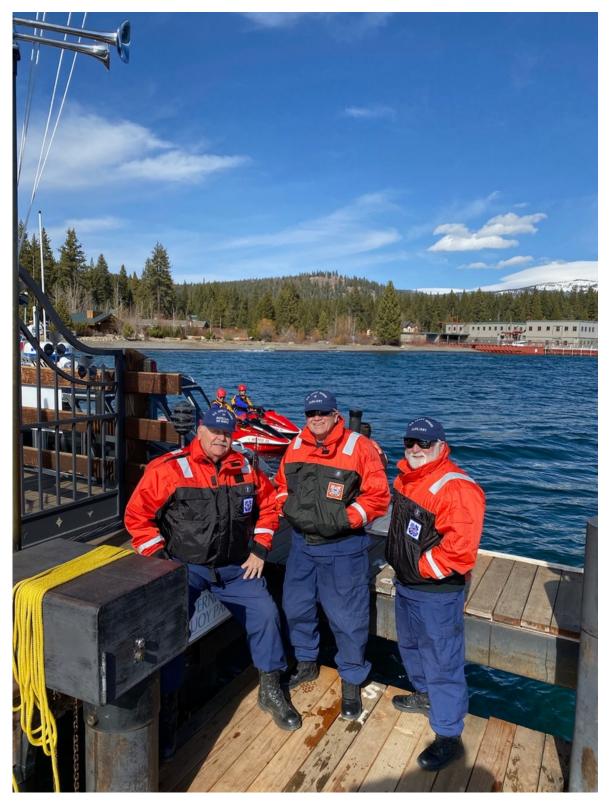

# **Photos**

MK1 Jokinen, AUX Henderson, Stolz and Gilmore at parade line up.

STA Lake Tahoe RBS in Snow Fest 2020 Parade

**AUX Bill Stolz and Freya** 

AUX Bill Stolz, Jerry Gilmore and Dan Powers, 1101, pre Polar Bear swim 2020.