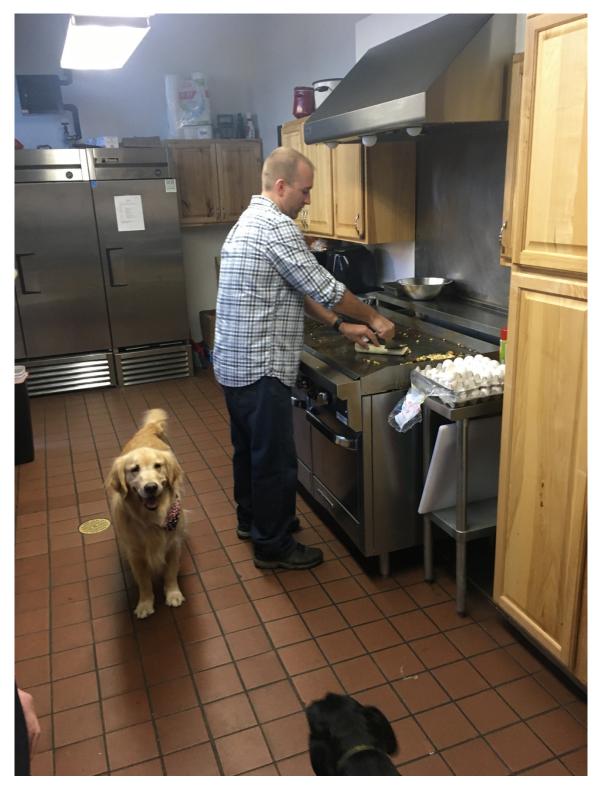

#### **DETAILS:**

- 1. We are providing multiple two boat training days at the request of Station Lake Tahoe.
- 2. PATONs are complete.
- 3. COW planning underway contract reviewed by Legal and edited. Invitations out.
- 4. Breakfast at Sta Lake Tahoe burritos made by BMC Fairchild, Station Officer in Charge. Chief invited Division members to his CCTI (Chiefs Call to Initiation) Acceptance Dinner in November.
- 5. Nevada Day Parade Station Lake Tahoe sent a response boat on a trailer and Auxiliarists in PFDs rode the boat during the Nevada Day parade, celebrating the State's entry into the Union.

Chief Fairchild at the grill with a hungry Auxiliarist

(L) Bill Stolz and William Silva at Nevada Day Parade (R) Aux Tom Henderson and MK1 Mike Jokinen in the tow vehicle

The Parade makes its way down Main Street (Carson Blvd).