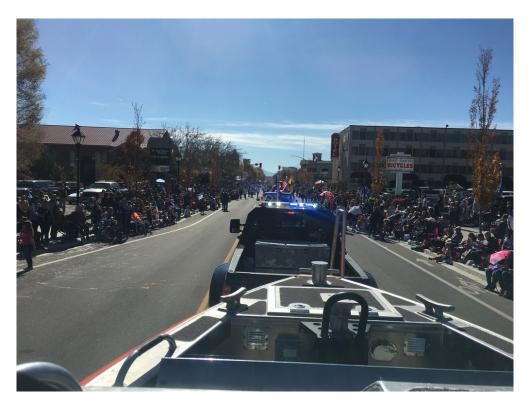

#### **DETAILS:**

- 1. We are providing multiple two boat training days at the request of Station Lake Tahoe.
- 2. PATONs are complete.
- 3. COW planning underway contract reviewed by Legal and edited. Invitations out.
- 4. Breakfast at Sta Lake Tahoe burritos made by BMC Fairchild, Station Officer in Charge. Chief invited Division members to his CCTI (Chiefs Call to Initiation) Acceptance Dinner in November.
- 5. Nevada Day Parade Station Lake Tahoe sent a response boat on a trailer and Auxiliarists in PFDs rode the boat during the Nevada Day parade, celebrating the State's entry into the Union.

### **AGENCY INTERACTION:**

- 1. Continued and regular interaction with Station Lake Tahoe via Watchstander/Boat Crew Tom Henderson.
- 2. Interacted with many agencies at Parade including Carson City Sheriff.

Chief Fairchild at the grill with a hungry Auxiliarist

(L) Bill Stolz and William Silva at Nevada Day Parade (R) Aux Tom Henderson and MK1 Mike Jokinen in the tow vehicle

The Parade makes its way down Main Street (Carson Blvd).