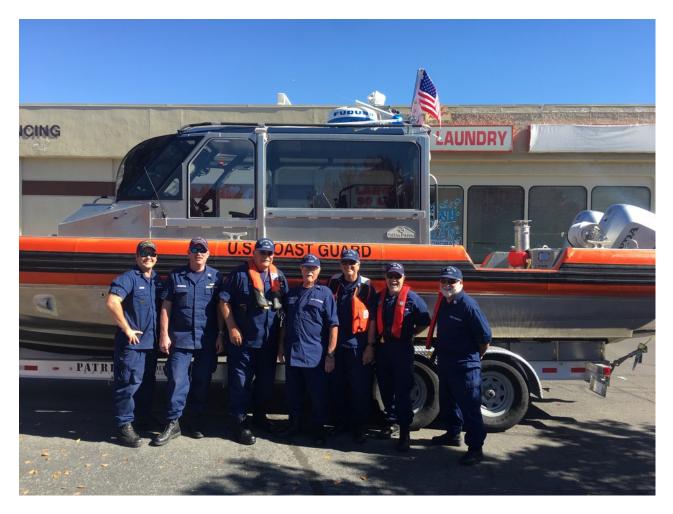

#### **DETAILS:**

- 1. We are providing multiple two boat training days at the request of Station Lake Tahoe.
- 2. PATONs are complete.
- 3. COW planning underway contract reviewed by Legal and edited. Invitations out.
- 4. Breakfast at Sta Lake Tahoe burritos made by BMC Fairchild, Station Officer in Charge. Chief invited Division members to his CCTI (Chiefs Call to Initiation) Acceptance Dinner in November.
- 5. Nevada Day Parade Station Lake Tahoe sent a response boat on a trailer and Auxiliarists in PFDs rode the boat during the Nevada Day parade, celebrating the State's entry into the Union.

### **AGENCY INTERACTION:**

- 1. Continued and regular interaction with Station Lake Tahoe via Watchstander/Boat Crew Tom Henderson.
- 2. Interacted with many agencies at Parade including Carson City Sheriff.

(L-R) MK1 Mike Jokinen, AUX Tom Henderson, Bill Stolz, Harmen Lyzenga, Jerry Gilmore, William Silva and Dan Powers after the parade.