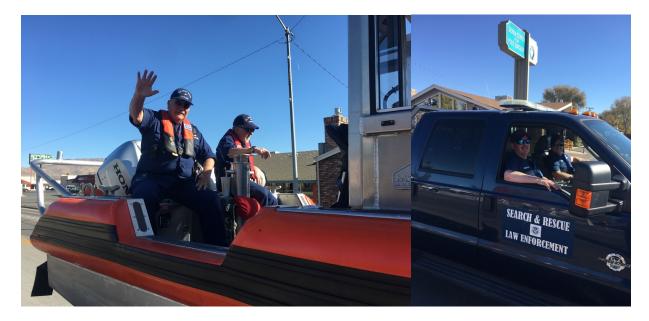

#### **DETAILS:**

- 1. We are providing multiple two boat training days at the request of Station Lake Tahoe.
- 2. PATONs are complete.
- 3. COW planning underway contract reviewed by Legal and edited. Invitations out.
- 4. Breakfast at Sta Lake Tahoe burritos made by BMC Fairchild, Station Officer in Charge. Chief invited Division members to his CCTI (Chiefs Call to Initiation) Acceptance Dinner in November.
- 5. Nevada Day Parade Station Lake Tahoe sent a response boat on a trailer and Auxiliarists in PFDs rode the boat during the Nevada Day parade, celebrating the State's entry into the Union.

### **AGENCY INTERACTION:**

- 1. Continued and regular interaction with Station Lake Tahoe via Watchstander/Boat Crew Tom Henderson.
- 2. Interacted with many agencies at Parade including Carson City Sheriff.

Chief Fairchild at the grill with a hungry Auxiliarist

(L) Bill Stolz and William Silva at Nevada Day Parade (R) Aux Tom Henderson and MK1 Mike Jokinen in the tow vehicle

The Parade makes its way down Main Street (Carson Blvd).