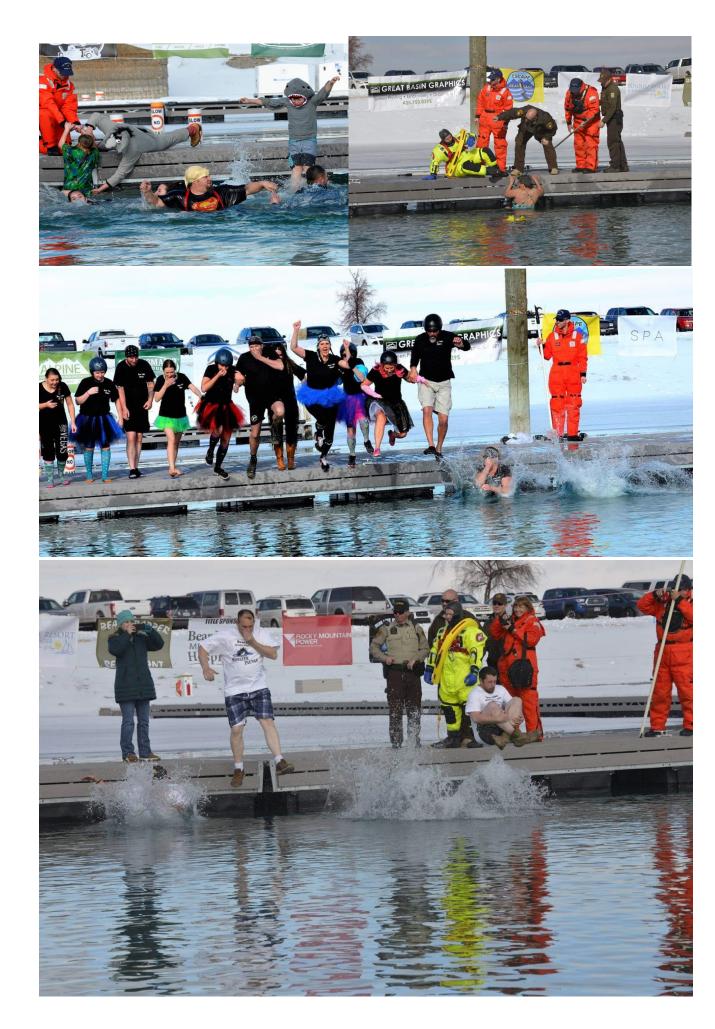

#### 2. Bear lake winterfest

we participated in the Bear Lake Winterfest on February 25th and 26th up at Bear Lake Lana Visser, Tony's and Ann zocchi, Anthony King, put on a wonderful event about coldwater immersion photos have been uploaded to our flotilla 76 photo gallery see some photos attached