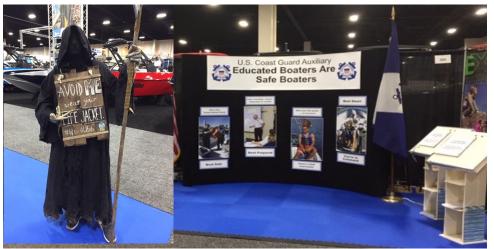

## 1. 53rd annual boat show and water sports expo

Was held at the South Towne Center in sandy Utah from February 7th to February 12<sup>th</sup>. Lana Visser has been leading the Utah Boat Show Expo for over 15 years! for division 7 and has done an excellent job! her and Boat Show committee has done a wonderful job this year. In addition, this year they focused on boating education with their efforts we were able to accomplish 113 requests for boating safety classes here in Utah with more to come. Bravo Zulu to all those who put the effort to help us out at the boat show this year.

## boat show photos -2019