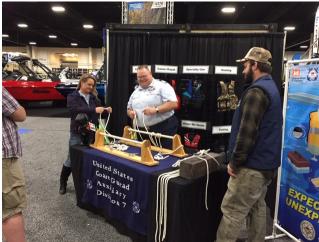

## 1. 53rd annual boat show and water sports expo

Was held at the South Towne Center in sandy Utah from February 7th to February 12<sup>th</sup>. Lana Visser has been leading the Utah Boat Show Expo for over 15 years! for division 7 and has done an excellent job! her and Boat Show committee has done a wonderful job this year. In addition, this year they focused on boating education with their efforts we were able to accomplish 113 requests for boating safety classes here in Utah with more to come. Bravo Zulu to all those who put the effort to help us out at the boat show this year.

## boat show photos -2019