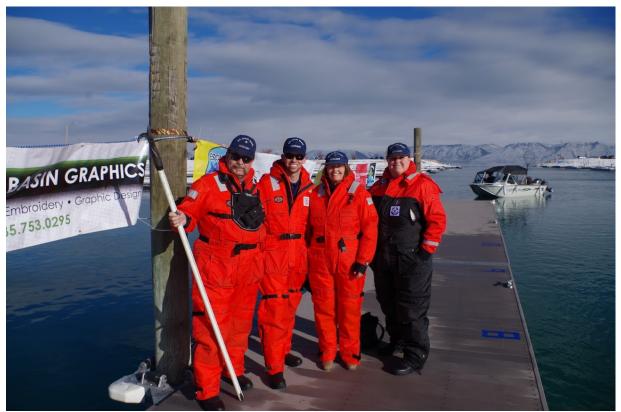

#### 2. Bear lake winterfest

we participated in the Bear Lake Winterfest on February 25th and 26th up at Bear Lake Lana Visser, Tony's and Ann zocchi, Anthony King, put on a wonderful event about coldwater immersion photos have been uploaded to our flotilla 76 photo gallery see some photos attached