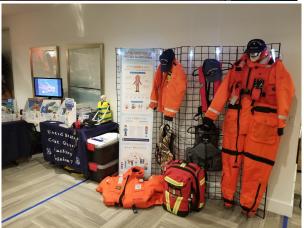

## 1. 53rd annual boat show and water sports expo

Was held at the South Towne Center in sandy Utah from February 7th to February 12<sup>th</sup>. Lana Visser has been leading the Utah Boat Show Expo for over 15 years! for division 7 and has done an excellent job! her and Boat Show committee has done a wonderful job this year. In addition, this year they focused on boating education with their efforts we were able to accomplish 113 requests for boating safety classes here in Utah with more to come. Bravo Zulu to all those who put the effort to help us out at the boat show this year.

## boat show photos -2019