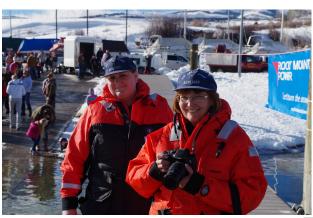

#### 2. Bear lake winterfest

we participated in the Bear Lake Winterfest on February 25th and 26th up at Bear Lake Lana Visser, Tony's and Ann zocchi, Anthony King, put on a wonderful event about coldwater immersion photos have been uploaded to our flotilla 76 photo gallery see some photos attached