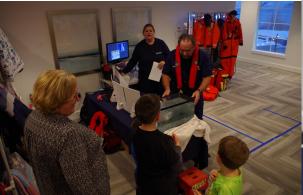

## 1. 53rd annual boat show and water sports expo

Was held at the South Towne Center in sandy Utah from February 7th to February 12<sup>th</sup>. Lana Visser has been leading the Utah Boat Show Expo for over 15 years! for division 7 and has done an excellent job! her and Boat Show committee has done a wonderful job this year. In addition, this year they focused on boating education with their efforts we were able to accomplish 113 requests for boating safety classes here in Utah with more to come. Bravo Zulu to all those who put the effort to help us out at the boat show this year.

## boat show photos -2019